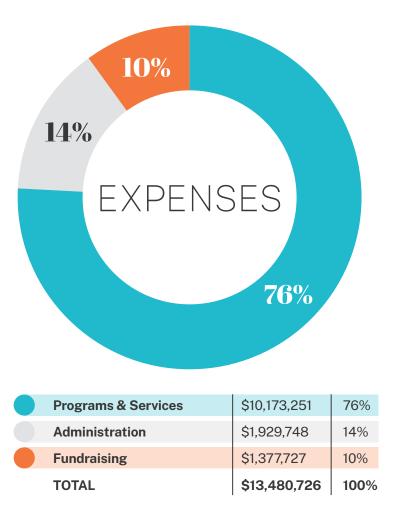

# **2020 financials**

\* Derived from internal financial statements that have not yet been audited \*\* Does not include unrealized gains on investment portfolio

### NET RESULT:-\$757,764