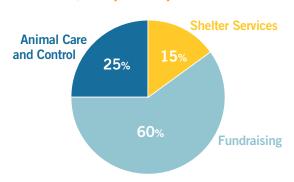

#### REVENUE STATEMENT

**EXPENSES TOTAL** 

\$10,952,067\*

| Support Services          | .\$4,059,834 | 37%  |
|---------------------------|--------------|------|
| Outreach Services         | .\$1,327,768 | .12% |
| Animal Care and Control . | .\$4,297,632 | .39% |
| Fundraising               | \$1,266,833  | 12%  |