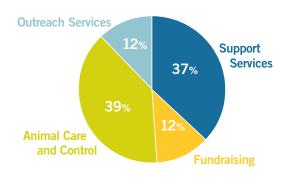

#### REVENUE STATEMENT

**EXPENSES TOTAL** 

\$10,952,067\*

| Support Services          | .\$4,059,834 | 37%  |
|---------------------------|--------------|------|
| Outreach Services         | .\$1,327,768 | .12% |
| Animal Care and Control . | .\$4,297,632 | .39% |
| Fundraising               | \$1,266,833  | 12%  |