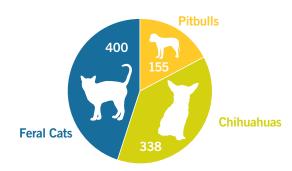

#### WELLNESS SERVICES

19,878 TOTAL

PHS offers free spay/neuter surgery for pitbulls, Chihuahuas and community cats residing within our 11 animal control contract cities.