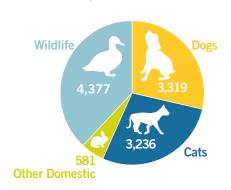

** 

\$10,952,067\*



| Support Services          | .\$4,059,834 | 37%  |
|---------------------------|--------------|------|
| Outreach Services         | .\$1,327,768 | .12% |
| Animal Care and Control . | .\$4,297,632 | .39% |
| Fundraising               | \$1,266,833  | 12%  |

#### FIELD SERVICES

**TOTAL CALLS** 

41,519

113.8 CALLS EVERY DAY!



### ANNUAL FUND REVENUE STATEMENT

**INCOME TOTAL** 

\$11,639,719\*



Fundraising......\$6,981,715...60%

Animal Care and Control.. **\$2,907,754**... **25%** 

We received over 23,000 donations in 2016.

Total Funds Raised. . . . . \$9,303,731 Annual Fund. . . . . \$6,981,715 Campaign to Save Lives Fund. . . . . \$2,238,015 Campaign to Save Cats Fund. . . . . \$84,001

\*FINANCIALS ARE UNAUDITED.

#### INTAKE

11,513 TOTAL LIVE INTAKE



3% decrease from 2015

# 2016 FINANCIALS & STATISTICS

### **PLACEMENTS**

**4,680** TOTAL



8.7% increase from 2015

#### WELLNESS SERVICES

19,878 TOTAL



PHS offers free spay/neuter surgery for pitbulls, Chihuahuas and community cats residing within our 11 animal control contract cities.





# PETS REUNITED WITH THEIR FAMILIES

1,554 TOTAL



1% increase from 2015

#### **VOLUNTEERS**

Volunteers contributed

57,102 hours

(equivalent to 27 full-time employees)

# PLACEMENT RATE OF ADOPTABLE ANIMALS

CATS

100%

DOGS

99.9%





# 2016 FINANCIALS & STATISTICS

### OUTREACH

108 mobile outreach events with591 animals

#### **HUMANE ED**

77 campus tours

**61** offsite presentations

18 Barks & Books libraries

# SOCIAL MEDIA FOLLOWERS (@PASADENAHUMANE)



28,260



4,289



5,252