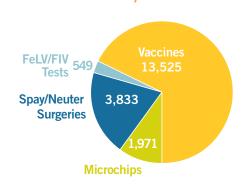

#### WELLNESS SERVICES

19,878 TOTAL

PHS offers free spay/neuter surgery for pitbulls, Chihuahuas and community cats residing within our 11 animal control contract cities.