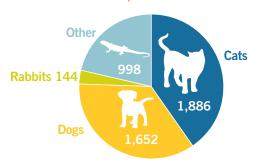

---------|--------------|------|
| Outreach Services         | .\$1,327,768 | .12% |
| Animal Care and Control . | .\$4,297,632 | .39% |
| Fundraising               | \$1,266,833  | 12%  |

#### FIELD SERVICES

**TOTAL CALLS** 

41,519

113.8 CALLS EVERY DAY!



### ANNUAL FUND REVENUE STATEMENT

**INCOME TOTAL** 

\$11,639,719\*



Fundraising......\$6,981,715...60%

Animal Care and Control.. **\$2,907,754**... **25%** 

We received over 23,000 donations in 2016.

Total Funds Raised. . . . . \$9,303,731 Annual Fund. . . . . \$6,981,715 Campaign to Save Lives Fund. . . . . \$2,238,015 Campaign to Save Cats Fund. . . . . \$84,001

\*FINANCIALS ARE UNAUDITED.

#### INTAKE

11,513 TOTAL LIVE INTAKE



3% decrease from 2015

# 2016 FINANCIALS & STATISTICS

### **PLACEMENTS**

**4,680** TOTAL



8.7% increase from 2015

#### WELLNESS SERVICES

19,878 TOTAL



PHS offers free spay/neuter surgery for pitbulls, Chihuahuas and community cats residing within our 11 animal control contract cities.





# PETS REUNITED WITH THEIR FAMILIES

1,554 TOTAL



1% increase from 2015

#### **VOLUNTEERS**

Volunteers contributed

57,102 hours

(equivalent to 27 full-time employees)

# PLACEMENT RATE OF ADOPTABLE ANIMALS

CATS

100%

DOGS

99.9%





# 2016 FINANCIALS & STATISTICS

### OUTREACH

108 mobile outreach events with591 animals

#### **HUMANE ED**

77 campus tours

**61** offsite presentations

18 Barks & Books libraries

# SOCIAL MEDIA FOLLOWERS (@PASADENAHUMANE)



28,260



4,289



5,252

### SUBSIDIZED SURGERIES

**893** TOTAL



### TRAINING

### 1,359 dogs attended:

**54** obed