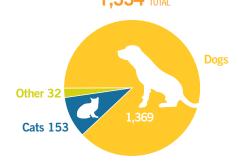

Y!



### ANNUAL FUND REVENUE STATEMENT

**INCOME TOTAL** 

\$11,639,719\*



Fundraising......\$6,981,715...60%

Animal Care and Control.. **\$2,907,754**... **25%** 

We received over 23,000 donations in 2016.

Total Funds Raised. . . . . \$9,303,731 Annual Fund. . . . . \$6,981,715 Campaign to Save Lives Fund. . . . . \$2,238,015 Campaign to Save Cats Fund. . . . . \$84,001

\*FINANCIALS ARE UNAUDITED.

#### INTAKE

11,513 TOTAL LIVE INTAKE



3% decrease from 2015

# 2016 FINANCIALS & STATISTICS

### **PLACEMENTS**

**4,680** TOTAL



8.7% increase from 2015

#### WELLNESS SERVICES

19,878 TOTAL



PHS offers free spay/neuter surgery for pitbulls, Chihuahuas and community cats residing within our 11 animal control contract cities.





# PETS REUNITED WITH THEIR FAMILIES

1,554 TOTAL



1% increase from 2015

#### **VOLUNTEERS**

Volunteers contributed

57,102 hours

(equivalent to 27 full-time employees)

# PLACEMENT RATE OF ADOPTABLE ANIMALS

CATS

100%

DOGS

99.9%





# 2016 FINANCIALS & STATISTICS

### OUTREACH

108 mobile outreach events with591 animals

#### **HUMANE ED**

77 campus tours

**61** offsite presentations

18 Barks & Books libraries

# SOCIAL MEDIA FOLLOWERS (@PASADENAHUMANE)



28,260



4,289



5,252

### SUBSIDIZED SURGERIES

**893** TOTAL



### TRAINING

### 1,359 dogs attended:

**54** obedience classes

**58** activity classes

12 puppy preschool classes





#### Thank you to the generous donors who supported Pasadena Humane Society & SPCA in 2016:

### HEROES CIRCLE ANNUAL FUND DONORS

#### \$50.000+

Anonymous

The Capital Group Companies